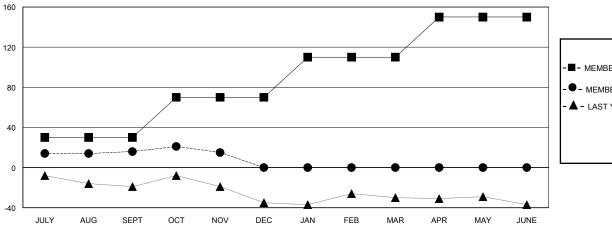

## GOALS AND ACTUAL MEMBERS CUMULATIVE

| - WEWBER GROWTH NET GOAL          |
|-----------------------------------|
| - ● - MEMBER GROWTH ACTUAL        |
| - ▲ - LAST YEAR MEMBERSHIP ACTUAL |
|                                   |
|                                   |
|                                   |

## MONTHLY MEMBERSHIP PROGRESS REPORT

District 31 O

**LOCATION NORTH CAROLINA** GMT: **GMT CA** 

| Clubs                 |               |           |               | Members               |                       |                         |                                                    |
|-----------------------|---------------|-----------|---------------|-----------------------|-----------------------|-------------------------|----------------------------------------------------|
| RESULTS FOR 2023-2024 |               |           |               | RESULTS FOR 2023-2024 |                       |                         |                                                    |
| QUARTER               | NEW CLUB GOAL | NEW CLUBS | DROPPED CLUBS | QUARTER MEMB          | ER GROWTH NET<br>GOAL | MEMBER GROWTH<br>ACTUAL | DROPPED<br>MEMBERS ACTUAL<br>(including transfers) |
| JULY/AUG/SEPT         | 0             | 0         | 0             | JULY/AUG/SEPT         | 30                    | 32                      | 13                                                 |
| OCT/NOV/DEC           | 0             | 0         | 0             | OCT/NOV/DEC           | 40                    | 16                      | 14                                                 |
| JAN/FEB/MAR           | 2             | 0         | 0             | JAN/FEB/MAR           | 40                    | 0                       | 0                                                  |
| APR/MAY/JUNE          | 1             | 0         | 0             | APR/MAY/JUNE          | 40                    | 0                       | 0                                                  |