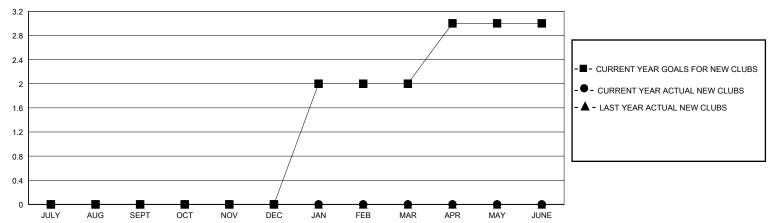

## GOALS AND ACTUAL NEW CLUBS CUMULATIVE

## MONTHLY MEMBERSHIP PROGRESS REPORT

District 31 O

**LOCATION NORTH CAROLINA** GMT: **GMT CA** 

| Clubs                 |               |           |               | Members               |                       |                         |                                                    |
|-----------------------|---------------|-----------|---------------|-----------------------|-----------------------|-------------------------|----------------------------------------------------|
| RESULTS FOR 2023-2024 |               |           |               | RESULTS FOR 2023-2024 |                       |                         |                                                    |
| QUARTER               | NEW CLUB GOAL | NEW CLUBS | DROPPED CLUBS | QUARTER MEMB          | ER GROWTH NET<br>GOAL | MEMBER GROWTH<br>ACTUAL | DROPPED<br>MEMBERS ACTUAL<br>(including transfers) |
| JULY/AUG/SEPT         | 0             | 0         | 0             | JULY/AUG/SEPT         | 30                    | 32                      | 13                                                 |
| OCT/NOV/DEC           | 0             | 0         | 0             | OCT/NOV/DEC           | 40                    | 16                      | 14                                                 |
| JAN/FEB/MAR           | 2             | 0         | 0             | JAN/FEB/MAR           | 40                    | 0                       | 0                                                  |
| APR/MAY/JUNE          | 1             | 0         | 0             | APR/MAY/JUNE          | 40                    | 0                       | 0                                                  |